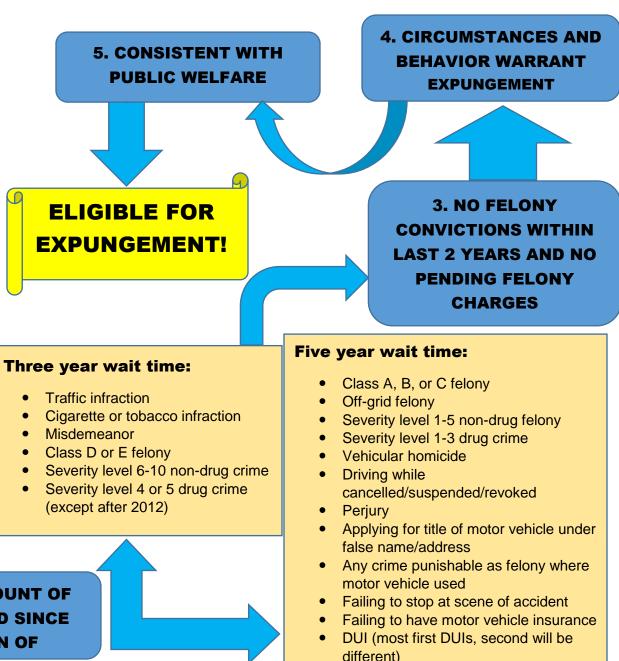

## TO BE ELIGIBLE FOR EXPUNGEMENT ON YOUR CONVICTION OR DIVERSION:

## **1. MUST BE AN ELIGIBLE OFFENSE**

## NOT eligible for expungement:

- Capital Murder
- Murder in first degree
- Murder in second degree
- Voluntary manslaughter
- Involuntary manslaughter
- Involuntary manslaughter while driving under the influence
- Sexual battery (victim less than 18)
- Aggravated sexual battery
- Commercial driving under the influence
- Any comparable offense
- Rape
- Indecent Liberties with a child
- Aggravated indecent liberties with a child
- Criminal sodomy
- Aggravated criminal sodomy
- Indecent solicitation of a child
- Aggravated incest
- Endangering a child
- Aggravated endangering a child
- Abuse of a child

2. REQUIRED AMOUNT OF TIME HAS PASSED SINCE SATISFACTION OF